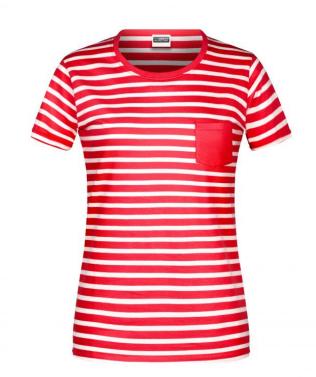

## T-shirt in maritime look with breast pocket

100% combed ring-spun organic cotton, single jersey, round neck

Two-ply rolled hem on sleeves and waistband

Neckband with elastane 8027: lightly waisted Tear off®- label

# Available colours

navy/white (296C, white)

red/white (186C, white)

OEKO-Tex® CONFIDENCE IN TEXTILES STANDARD 100 15.0.70467 HOHENSTEIN HTTI Tested for harmful substances. www.oeko-tex.com/standard100