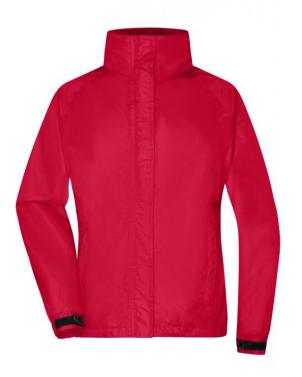

# Functional jacket for extreme weather conditions

Wind- and water-proof fabric (3,000 mm water column) with PU coating Taped seams Breathable and permeable to vapour (3,000 g/m²/24h) JN1011: lightly waisted Hood in collar 2 concealed zipped pockets, breast pocket and inner mobile phone pocket Elastic cord with stoppers on hood and hem Zip for decoration at the back

Fabric:

Outer fabric: 100% polyester Lining: 100% polyester

Country of origin:

Volksrepublik China

Care instructions:

Partner article:

Men's Outer Jacket Art-Nr.: JN1010

Available colours