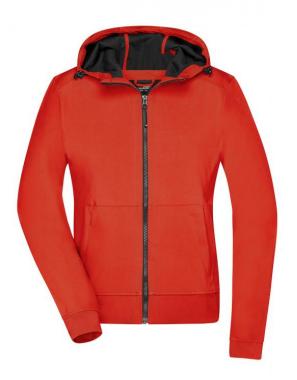

## Hooded softshell jacket in sporty design

2-ply softshell with contrasting inside in mesh look Elastic waistband and sleeve cuffs Water- and dirt-repellent due to BIONIC-FINISH®ECO Sewn-on zipped kangaroo pocket, 1 inner pocket Adjustable hood YKK-zips JN1145: lightly waisted

Fabric:

Outer fabric (260 g/m<sup>2</sup>): 94% polyester, 6% elastane

Country of origin:

Bangladesch

Care instructions:

Partner article:

Men's Hooded Softshell Jacket Art-Nr.: JN1146

Available colours