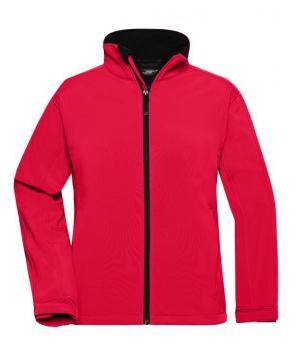

# Trendy softshell jacket

Functional 3-layer-fabric with TPU membrane Wind-proof, breathable and water-proof (5,000 mm water column) Non-taped seams Inside made of micro fleece, mesh lining at the front 2 zipped side pockets, Zip in front lining for embroideries JN135: 1 vertical breast pocket with zip JN137: Slightly waisted JN135K: Fashionable, reflective piping at the front, back and on the sleeves

Fabric:

Outer fabric (330 g/m<sup>2</sup>): 95% polyester, 5% elastane

Country of origin:

Volksrepublik China

Care instructions:

Partner article:

Softshell Jacket Junior Art-Nr.: JN135K

Available colours