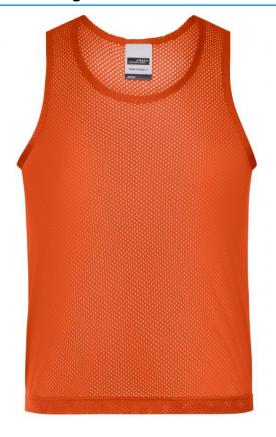

# JN372 Team Signal-T

### Marking top in signal colours

Breathable Durable mesh

**Fabric:** Outer fabric (75 g/m²): 100%

polyester

Country of origin: Volksrepublik China

Care instructions:

## Available colours

orange (164C)

royal (287C)