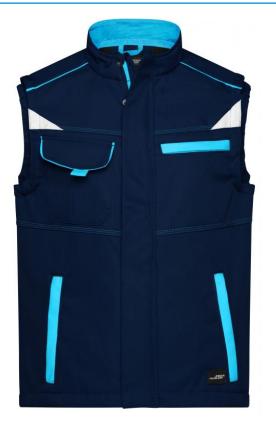

# Functional softshell vest with high-quality features

Sturdy, durable softshell Wind- and water-repellent (2,000 mm water column) Breathable and permeable to water vapour (2,000 g/m²/24h) Stand-up collar Extended back Elastic seam on the armhole for a perfect fit Full-length under-panel zip with storm flap and chin cup Zipped side pockets, breast pocket and inner pocket Breast pocket with flap, mobile phone pocket inside Reflective elements (without protective function/no PPE) at the front and at the back Buttons and zips: In order to avoid the product in hand being damaged, all the buttons and zips are concealed