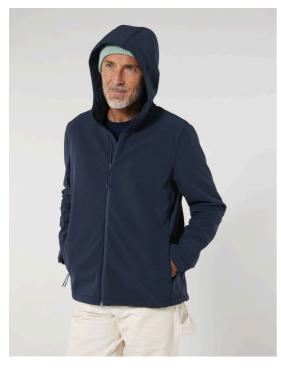

## The Mens Hooded softshell jacket

Medium Fit S 5XL\*

#### Details

- Set-in sleeve
- High collar and panelled hood
- Hood opening and bottom hem with adjustable plastic stopper and elastic cord
- Reverse nylon zip at center front
- Zipped welt pockets with reflective elastic puller
- Fully bonded 3 layer fabric with recycled TPU membrane and inside fleece layer
- Side panels and stretch for better shape
- Adjustable velcro sleeve opening
- Inside seams finished with recycled binding
- $\bullet\,$  Water repellent up to 10000mm with Bionic DWR Eco finish
- Breathable up to 3000g/m2/24hrs and Windproof