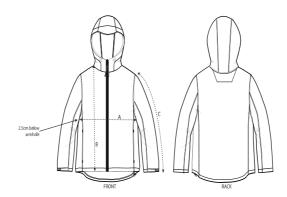

## Size Guide

|   | Sizes         | S  | М    | L  | XL   | XXL  | 3XL | 4XL | 5XL |
|---|---------------|----|------|----|------|------|-----|-----|-----|
| Α | Half Chest    | 58 | 61   | 64 | 67   | 71   | 75  | 80  | 85  |
| В | Body Length   | 70 | 72   | 74 | 76   | 78.5 | 81  | 83  | 84  |
| С | Sleeve Length | 65 | 66.5 | 68 | 69.5 | 71   | 71  | 71  | 71  |