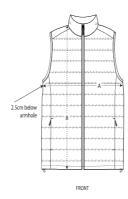

# The wool-like men's body warmer

Fitted S 3XL

• Sleeveless

Details

- High collar
- Reverse nylon zip at center front
- Zipped welt pockets with extra grosgrain puller
- Elastic tape binding at armhole
- Fully quilted
- Side panels for better shape
- Inside seams with binding finish
- Bottom hem with adjustable plastic stopper and elastic cord