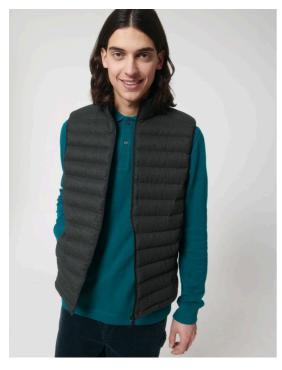

# The wool-like men's body warmer

Fitted S 3XL

• Sleeveless

Details

- High collar
- Reverse nylon zip at center front
- Zipped welt pockets with extra grosgrain puller
- Elastic tape binding at armhole
- Fully quilted
- Side panels for better shape
- Inside seams with binding finish
- Bottom hem with adjustable plastic stopper and elastic cord

### Composition

Shell - Plain Weave Brushed 100% Polyester - Recycled - 140 GSM Fluorine-free DWR Padding 100% Polyester - Recycled -

Lining - Plain Weave 100% Polyester - Recycled Fluorine-free DWR