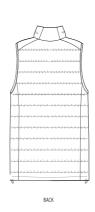

# The wool-like men's body warmer

Fitted S 3XL

• Sleeveless

Details

- High collar
- Reverse nylon zip at center front
- Zipped welt pockets with extra grosgrain puller
- Elastic tape binding at armhole
- Fully quilted
- Side panels for better shape
- Inside seams with binding finish
- Bottom hem with adjustable plastic stopper and elastic cord