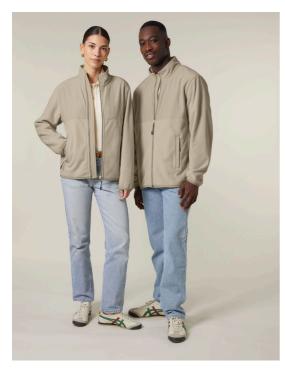

## The unisex fleece jacket

#### Details

- Set in sleeves
- Elastic binding at cuffs and hem
- Inside back neck binding loop and back neck tape
- Nylon coil zipper with metal puller and cord ending
- Brushed Polar fleece fabric with Anti piling finish on inside and outside
- Front side welt pockets with hidden zip closure
- Contrast softshell fabric at Yoke and outer collar,
- Inside invisible zipper at wearer left chest for easy decoration.

#### Composition

Shell - Polar Fleece 100% Polyester - Recycled - 300 GSM Brushed