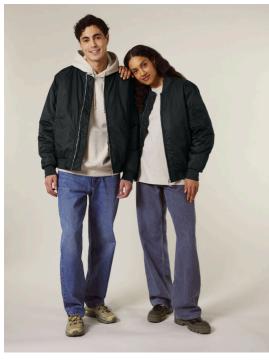

## The unisex bomber jacket

Medium Fit XXS 3XL

#### Details

- Silver metal zip at center front
- 1x1 rib at sleeve hem, bottom hem and collar
- Zipped sleeve pocket with four pen slots
- Welt pocket at front with snap closure
- Inside fully quilted
- Inside chest welt pocket with snap closure
- Inside zip opening at bottom hem and wearer's left and right chest for easy decoration

### Composition

Shell - Twill 100% Polyester - Recycled - 240 GSM Fluorine-free DWR Padding 100% Polyester - Recycled -

Lining - Balanced Plain weave 100% Polyester - Recycled