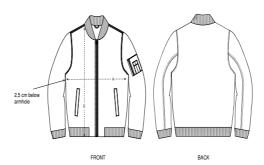

## The unisex bomber jacket

Medium Fit XXS 3XL

#### Details

- Silver metal zip at center front
- 1x1 rib at sleeve hem, bottom hem and collar
- Zipped sleeve pocket with four pen slots
- Welt pocket at front with snap closure
- Inside fully quilted
- Inside chest welt pocket with snap closure
- Inside zip opening at bottom hem and wearer's left and right chest for easy decoration