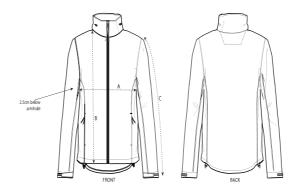

## Size Guide

|   | Sizes         | XS   | S  | М    | L  | XL   | XXL  |
|---|---------------|------|----|------|----|------|------|
| Α | Half Chest    | 47   | 50 | 53   | 56 | 59   | 63   |
| В | Body Length   | 61   | 63 | 65   | 67 | 69   | 71   |
| С | Sleeve Length | 59.5 | 61 | 62.5 | 64 | 65.5 | 65.5 |