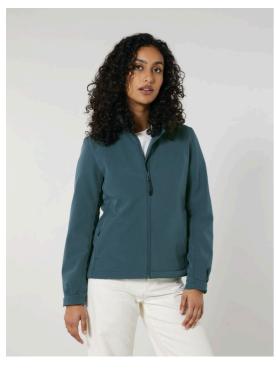

# Stella Navigator STJW166

## The Womens softshell jacket

Medium Fit XS XXL

#### Details

- High collar with Set-in sleeve
- $\bullet\,$  Bottom hem with adjustable plastic stopper and elastic cord
- Reverse nylon zip at center front
- Zipped outside welt pockets with reflective elastic puller
- Fully bonded 3 layer fabric with recycled TPU membrane and inside fleece layer
- Side panels and stretch for better shape
- Adjustable velcro sleeve opening
- Inside seams finished with recycled binding
- $\bullet\,$  Water repellent up to 10000mm with Bionic DWR Eco finish
- Breathable up to 3000g/m2/24hrs and Windproof