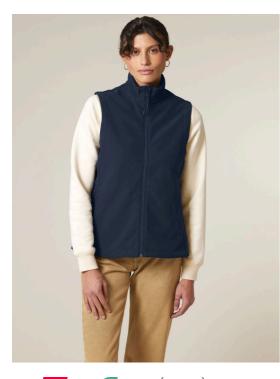

### The women's sleeveless softshell jacket

Fitted

XS XXL

315 GSM

#### Details

- High collar
- Bottom hem with adjustable plastic stopper and elastic cord
- Reverse nylon zip at center front
- Zipped outside welt pockets with reflective elastic puller
- Fully bonded inside fleece layer with ab-nti piling finish
- Side panels and stretch for better shape
- Inside seams finished with recycled binding
- Water repellent Bottom hem with adjustable plastic stopper and elastic cord
- Water repellent
- Breathable and Windproof