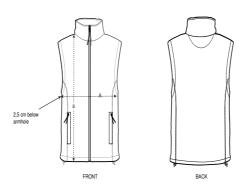

# Stella Trail Blazer STJW236

Colors

Size Guide

|   | Sizes       | XS | S  | М  | L  | XL | XXL |
|---|-------------|----|----|----|----|----|-----|
| А | Half Chest  | 44 | 47 | 50 | 53 | 56 | 60  |
| В | Body Length | 61 | 63 | 65 | 67 | 69 | 71  |