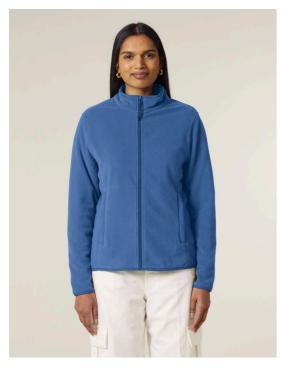

## The Women's fleece jacket

Fitted XS XXL

#### Details

- Set in sleeves
- Elastic binding at neck edge, cuffs and hem
- Inside back neck grosgrain loop
- Nylon coil zipper with metal puller and cord ending
- Brushed fabric with Anti piling finish on inside and outside
- Front side welt pockets with zip opening
- Inside back neck tape in recycled polyester

### Composition

Shell - Polar Fleece 100% Polyester - Recycled - 300 GSM Brushed