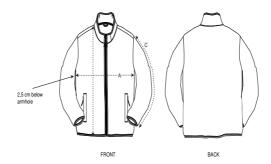

## Size Guide

|   | Sizes         | XS   | S  | М    | L  | XL   | XXL  |
|---|---------------|------|----|------|----|------|------|
| Α | Half Chest    | 47   | 50 | 53   | 56 | 60   | 64   |
| В | Body Length   | 61   | 64 | 66   | 68 | 70   | 72   |
| С | Sleeve Length | 59.5 | 61 | 62.5 | 64 | 65.5 | 65.5 |