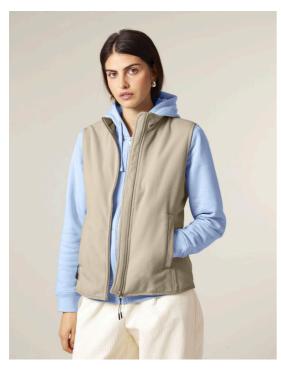

## The women's sleeveless fleece jacket

Fitted XS XXL

#### Details

- Sleeveless
- Elastic binding at neck edge, armhole and hem
- Inside back neck grosgrain loop
- Nylon coil zipper with metal puller and cord ending
- Brushed fabric with Anti piling finish on inside and outside
- Front side welt pockets with zip opening
- Inside back neck tape in recycled polyester

### Composition

Shell - Polar Fleece 100% Polyester - Recycled - 300 GSM Brushed