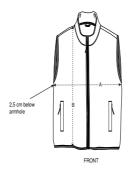

## Size Guide

|   | Sizes       | XS | S  | М  | L  | XL | XXL |
|---|-------------|----|----|----|----|----|-----|
| Α | Half Chest  | 45 | 48 | 51 | 54 | 58 | 62  |
| В | Body Length | 59 | 62 | 64 | 66 | 68 | 70  |