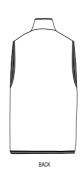

## Size Guide

|   | Sizes       | XS | S  | М  | L  | XL | XXL |
|---|-------------|----|----|----|----|----|-----|
| Α | Half Chest  | 45 | 48 | 51 | 54 | 58 | 62  |
| В | Body Length | 59 | 62 | 64 | 66 | 68 | 70  |