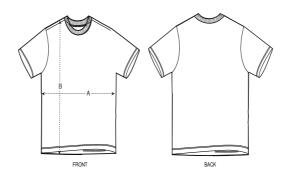

# Size Guide

|   | Sizes         | XXS | XS | S    | М  | L    | XL | XXL  | 3XL |
|---|---------------|-----|----|------|----|------|----|------|-----|
| Α | Half Chest    | 50  | 52 | 54   | 58 | 61   | 64 | 68   | 72  |
| В | Body Length   | 65  | 68 | 72   | 76 | 78   | 80 | 82   | 84  |
| С | Sleeve Length | 21  | 22 | 23.5 | 25 | 25.5 | 26 | 26.5 | 27  |