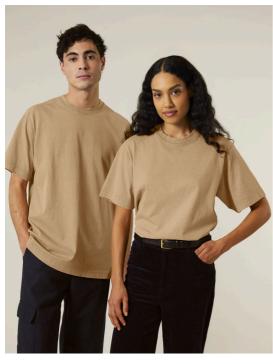

# The unisex garment dyed heavy weigth t-shirt

Relaxed Fit XXS 3XL 240 GSM

#### Details

- Set-in sleeve
- 1x1 rib at collar
- Double needs topstitches at sleeves cuffs and bottom hem
- Inside back neck tape in self fabric
- Slightly rougher fabric characteristic
- Slight shading on seams to give washed look.
- Garment dyed product, each garment may vary in appearance, colour may bleed, follow our care label
- Read carefully print recommendations

## Composition

Shell - Single Jersey 100% Cotton - Organic Carded - 240 GSM Garment washed , Garment dyed