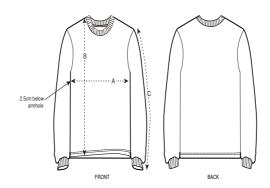

#### **Special Heathers**

Size Guide

|   | Sizes         | XXS  | XS   | S  | М    | L  | XL   | XXL | 3XL  |
|---|---------------|------|------|----|------|----|------|-----|------|
| А | Half Chest    | 50   | 52   | 54 | 58   | 61 | 64   | 68  | 72   |
| В | Body Length   | 65   | 68   | 72 | 76   | 78 | 80   | 82  | 84   |
| С | Sleeve Length | 60.5 | 61.5 | 63 | 64.5 | 65 | 65.5 | 66  | 66.5 |