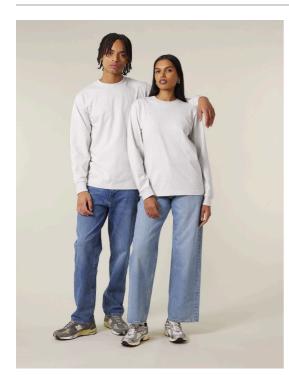

# Freestyler Long Sleeve STTU200

### The unisex heavy weigth long sleeves t-shirt

#### Relaxed Fit

XXS 3XL

240 GSM

#### Details

- Set-in sleeve
- 1x1 rib at neck collar
- Double needles topstitches at sleeve cuffs and bottom hem
- Inside back neck tape in self fabric
- Slightly rougher fabric characteristic