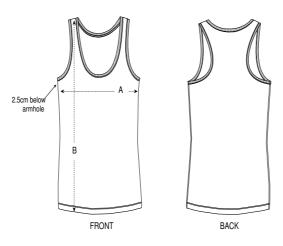

### Size Guide

|   | Sizes       | XS   | S  | М  | L  | XL | XXL |
|---|-------------|------|----|----|----|----|-----|
| Α | Half Chest  | 37.5 | 40 | 43 | 46 | 49 | 52  |
| В | Body Length | 63   | 65 | 67 | 69 | 70 | 70  |