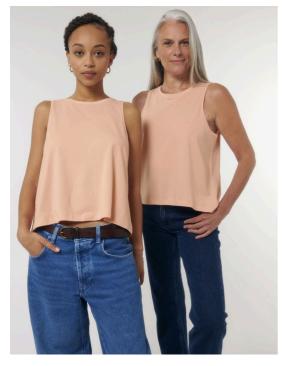

# The women's cropped tank top

Relaxed Fit XS XL

#### Details

- Sleeveless
- 1x1 rib at neck collar and armhole
- Inside back neck tape in self fabric
- Bottom hem with narrow double topstitch

#### Composition

Shell - Single Jersey 100% Cotton - Organic Ring Spun Combed - 120 GSM Fabric washed