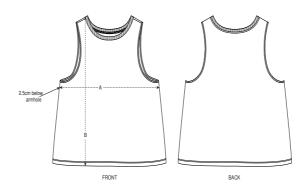

### Size Guide

|   | Sizes       | XS   | S  | М  | L  | XL |
|---|-------------|------|----|----|----|----|
| Α | Half Chest  | 45.5 | 48 | 51 | 54 | 56 |
| В | Body Length | 52   | 54 | 56 | 58 | 59 |