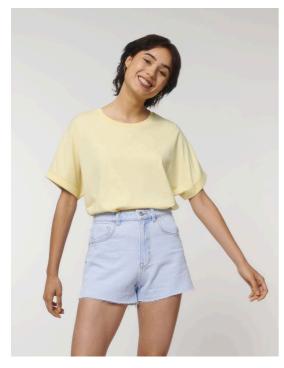

#### The women's oversized rolled sleeve t-shirt

Oversized XS XXL

#### Details

- Dolman sleeve
- 1x1 rib at neck collar
- Inside back neck tape in self fabric
- Sleeve cuff folded with bartacks
- Round bottom hem with wide double needle topstitch (back length longer than front length)

#### Composition

Shell - Single Jersey 100% Cotton - Organic Ring Spun Combed - 155 GSM Fabric washed