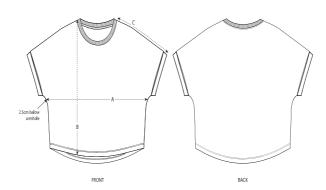

#### Details

- Dolman sleeve
- 1x1 rib at neck collar
- Inside back neck tape in self fabric
- Sleeve cuff folded with bartacks
- Round bottom hem with wide double needle topstitch (back length longer than front length)

#### Size Guide

|   | Sizes         | XS   | S    | М    | L    | XL   | XXL  |
|---|---------------|------|------|------|------|------|------|
| Α | Half Chest    | 58   | 60.5 | 63.5 | 66.5 | 69.5 | 72.5 |
| В | Body Length   | 58.5 | 60.5 | 62.5 | 64.5 | 65.5 | 65.5 |
| С | Sleeve Length | 32.5 | 33   | 33.5 | 34   | 34.5 | 35   |