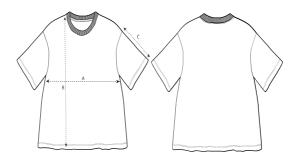

### Size Guide

|   | Sizes         | XS   | S  | М    | L  | XL   | XXL |
|---|---------------|------|----|------|----|------|-----|
| Α | Half Chest    | 51   | 54 | 57   | 60 | 63   | 67  |
| В | Body Length   | 53   | 56 | 58   | 60 | 62   | 64  |
| С | Sleeve Length | 18.5 | 19 | 19.5 | 20 | 20.5 | 21  |