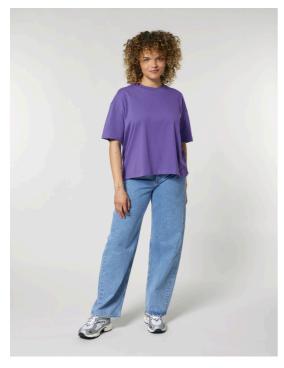

## The women's boxy t-shirt

Relaxed Fit XS XXL

#### 155 GSM

#### Details

- Set-in sleeve
- 1x1 rib at neck collar
- Inside back neck tape in self fabric
- Narrow twin needle topstitch at sleeve cuff and hem