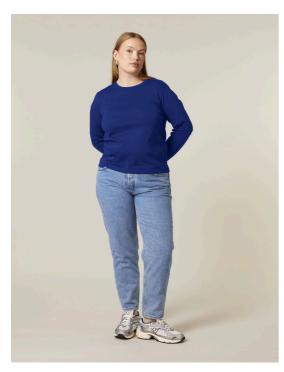

### The women's long sleeves t-shirt

#### Medium Fit

180 GSM

#### Details

New style

- Set-in sleeve
- 1x1 rib at neck collar
- Narrow double needle topstitches at sleeve cuff and hem

XS XXL

• Inside back neck tape in self fabric

# Stella Muser Long Sleeve STTW21