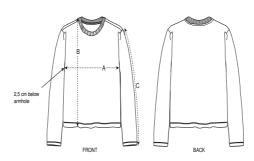

Size Guide

|   | Sizes         | XS   | S    | м    | L    | XL   | XXL  |
|---|---------------|------|------|------|------|------|------|
| А | Half Chest    | 45   | 48   | 51   | 54   | 57   | 61   |
| В | Body Length   | 56.5 | 59.5 | 61.5 | 63.5 | 65.5 | 67.5 |
| С | Sleeve Length | 58.5 | 60   | 61.5 | 63   | 64.5 | 64.5 |